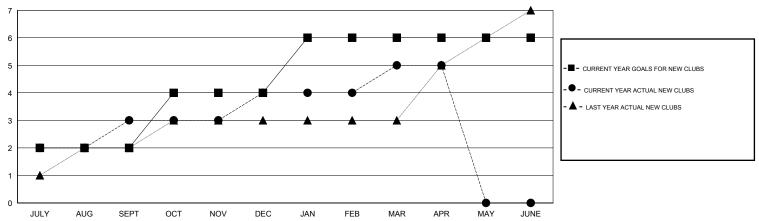

#### GOALS AND ACTUAL NEW CLUBS CUMULATIVE

# LOCATION REP OF SRI LANKA

GMT CA

| Clubs         |               |           |               | Members               |                                                                |                                                              |                                                    |
|---------------|---------------|-----------|---------------|-----------------------|----------------------------------------------------------------|--------------------------------------------------------------|----------------------------------------------------|
|               | RESULTS FOR   | 2016-2017 |               | RESULTS FOR 2016-2017 |                                                                |                                                              |                                                    |
| QUARTER       | NEW CLUB GOAL | NEW CLUBS | DROPPED CLUBS | QUARTER               | NEW MEMBER GROWTH<br>NET GOAL (not reinstated<br>or transfers) | NEW MEMBER<br>GROWTH ACTUAL (not<br>reinstated or transfers) | DROPPED<br>MEMBERS ACTUAL<br>(including transfers) |
| JULY/AUG/SEPT | 2             | 3         | 0             | JULY/AUG/SEPT         | 20                                                             | 131                                                          | 160                                                |
| OCT/NOV/DEC   | 2             | 1         | 5             | OCT/NOV/DEC           | 55                                                             | 57                                                           | 104                                                |
| JAN/FEB/MAR   | 2             | 1         | 0             | JAN/FEB/MAR           | 45                                                             | 99                                                           | 10                                                 |
| APR/MAY/JUNE  | 0             | 0         | 0             | APR/MAY/JUNE          | -70                                                            | 13                                                           | 7                                                  |