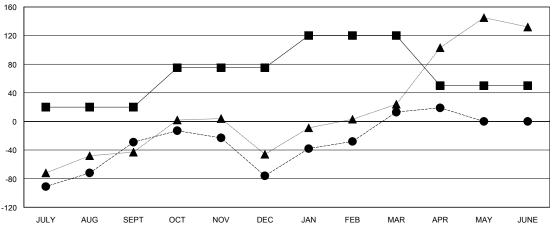

### GOALS AND ACTUAL MEMBERS CUMULATIVE

| -■- NEW MEMBER GROWTH NET GOAL    |
|-----------------------------------|
| - ● - NEW MEMBER GROWTH ACTUAL    |
| - ▲ - LAST YEAR MEMBERSHIP ACTUAL |
|                                   |
|                                   |
|                                   |

# LOCATION REP OF SRI LANKA

GMT CA

| Clubs         |               |           |               | Members               |                                                                |                                                              |                                                    |
|---------------|---------------|-----------|---------------|-----------------------|----------------------------------------------------------------|--------------------------------------------------------------|----------------------------------------------------|
|               | RESULTS FOR   | 2016-2017 |               | RESULTS FOR 2016-2017 |                                                                |                                                              |                                                    |
| QUARTER       | NEW CLUB GOAL | NEW CLUBS | DROPPED CLUBS | QUARTER               | NEW MEMBER GROWTH<br>NET GOAL (not reinstated<br>or transfers) | NEW MEMBER<br>GROWTH ACTUAL (not<br>reinstated or transfers) | DROPPED<br>MEMBERS ACTUAL<br>(including transfers) |
| JULY/AUG/SEPT | 2             | 3         | 0             | JULY/AUG/SEPT         | 20                                                             | 131                                                          | 160                                                |
| OCT/NOV/DEC   | 2             | 1         | 5             | OCT/NOV/DEC           | 55                                                             | 57                                                           | 104                                                |
| JAN/FEB/MAR   | 2             | 1         | 0             | JAN/FEB/MAR           | 45                                                             | 99                                                           | 10                                                 |
| APR/MAY/JUNE  | 0             | 0         | 0             | APR/MAY/JUNE          | -70                                                            | 13                                                           | 7                                                  |